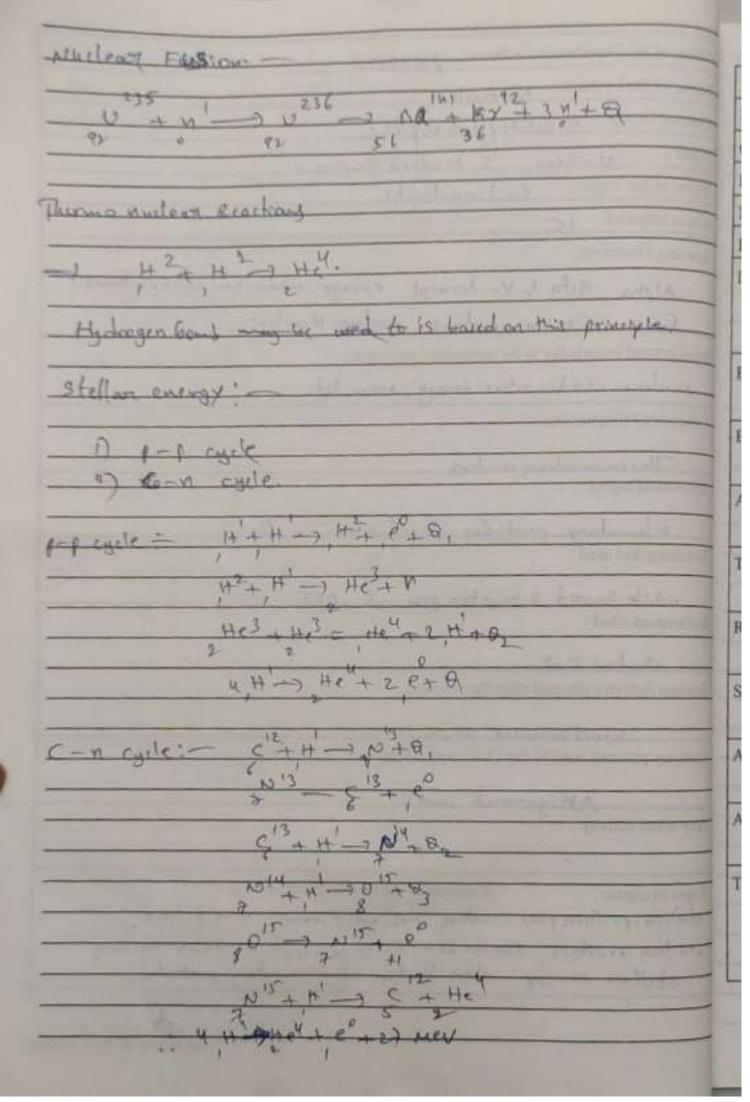

| Signature of the La                                          |





## COMMISSIONERATE OF COLLEGIATE EDUCATION. T.S.



# GOVERNMENT DEGREE COLLEGE FOR WOMEN BEGUMPET, HYDERABAD (AUTONOMOUS)



**AFFILIATED TO OSMANIA UNIVERSITY** 

TEACHING PLAN

ACADEMIC YEAR 2021- 2022

NAME OF THE TEACHER DY. G. S. Tyothirmai

DEPARTMENT

Zoology

Demitment of Zoology Name of the Department / Subject: Dr. G.s. Jyothirmai Name of the Lecturer: B20 RB2 Course/ Group: Paper: Polymorphism in coelecterates Name of the Topic: Hours required: A) Modifications of Polyps learning Objective: medusa B) Modifications 04 Background knowledge to be reminded / activated: A CHivated Examples / Illustrations: Physalia, Helistemma, Porpita Additional inputs: origin of Polymorphism Teaching Aid used: Blackboard used References cited: Telugu academy Student Activity planned after the