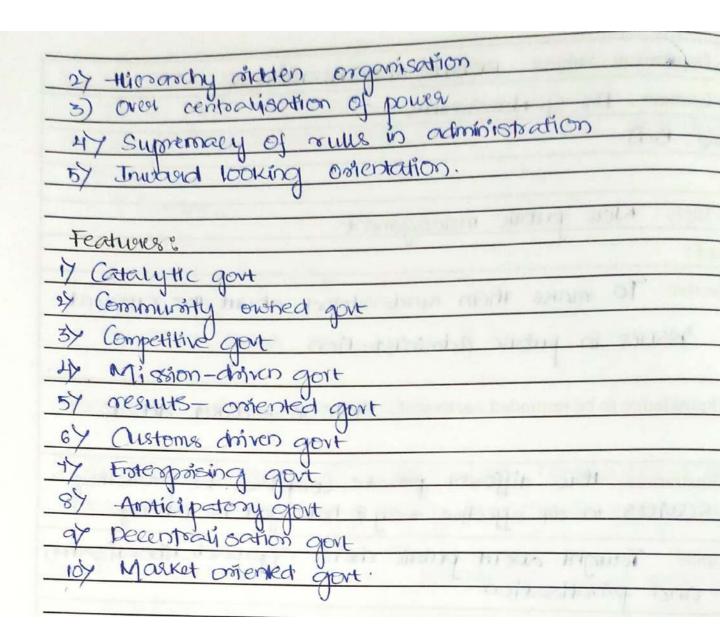

|
| Student Activity planned after the teaching: Worthing practise                                                                  |
| Activity planned outside the Classroom, if any:NU                                                                               |
| Any other activity: — NI —                                                                                                      |
| Topic synopsis: (Continue on the reverse side if needed)  Anti-goods?                                                           |
| Anti-goals? I politics— adm dichatomy                                                                                           |
| Signature of the Lecturer                                                                                                       |



| Name of the Department / Subject : PUBLIC ASSESSED