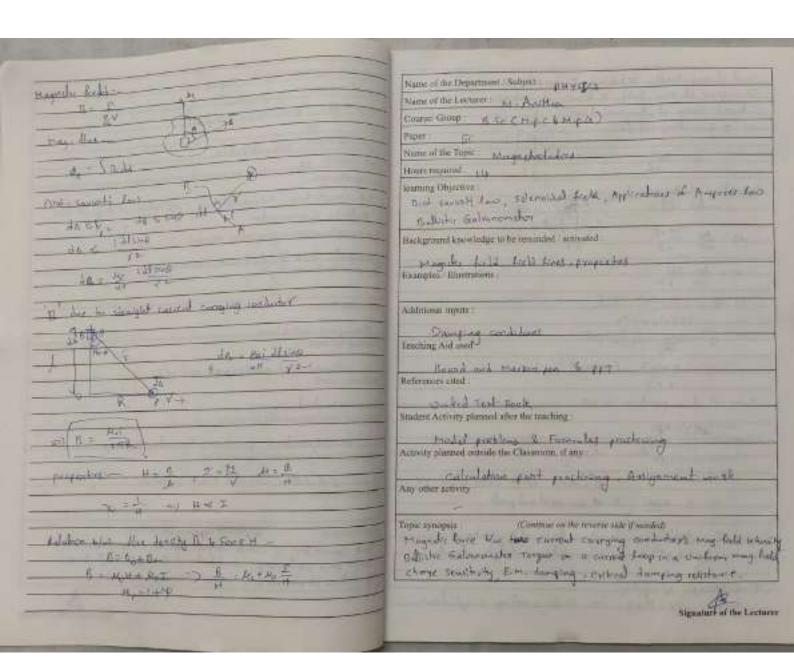

### GOVERNMENT DEGREE COLLEGE FOR WOMEN BEGUMPET, HYDERABAD (AUTONOMOUS)

AFFILIATED TO OSMANIA UNIVERSITY

**TEACHING PLAN** ACADEMIC YEAR 2021 - 2022

NAME OF THE TEACHER NAME ANITO

DEPARTMENT

PHYSICS

| Name of the Department / Subject : physics / physics / physics (TI - tens)                                               |
|--------------------------------------------------------------------------------------------------------------------------|
| Name of the Lecturer: N. Ani Kra                                                                                         |
| Course/ Group: B Sc (M-A.Cs & M.A.C)                                                                                     |
| Paper: III                                                                                                               |
| Name of the Topic: Deckomagnetis Theory wit I cleetic field                                                              |
| Hours required: 12                                                                                                       |
| learning Objective: Electric Relat potential, charge distribution                                                        |
| Background knowledge to be reminded / activated :                                                                        |
| Gausi Law, cobunts law, electric feld.                                                                                   |
| Examples / Illustrations :                                                                                               |
| Additional inputs :                                                                                                      |
| potential calculation for Authorize at objects                                                                           |
| Teaching Aid used:                                                                                                       |
| Roand and Marken pen                                                                                                     |
| References cited:                                                                                                        |
| united Book                                                                                                              |
| Student Activity planned after the teaching :                                                                            |
| Activity planned outside the Classroom, if any:                                                                          |
| Any other activity:                                                                                                      |
| polistich beschilde                                                                                                      |
| Topic synopsis: (Continue on the reverse side if needed)                                                                 |
| concept of Elatric tield and field lines, flux, Granvilous, application to linear, plane, spherical charge distributions |
|                                                                                                                          |