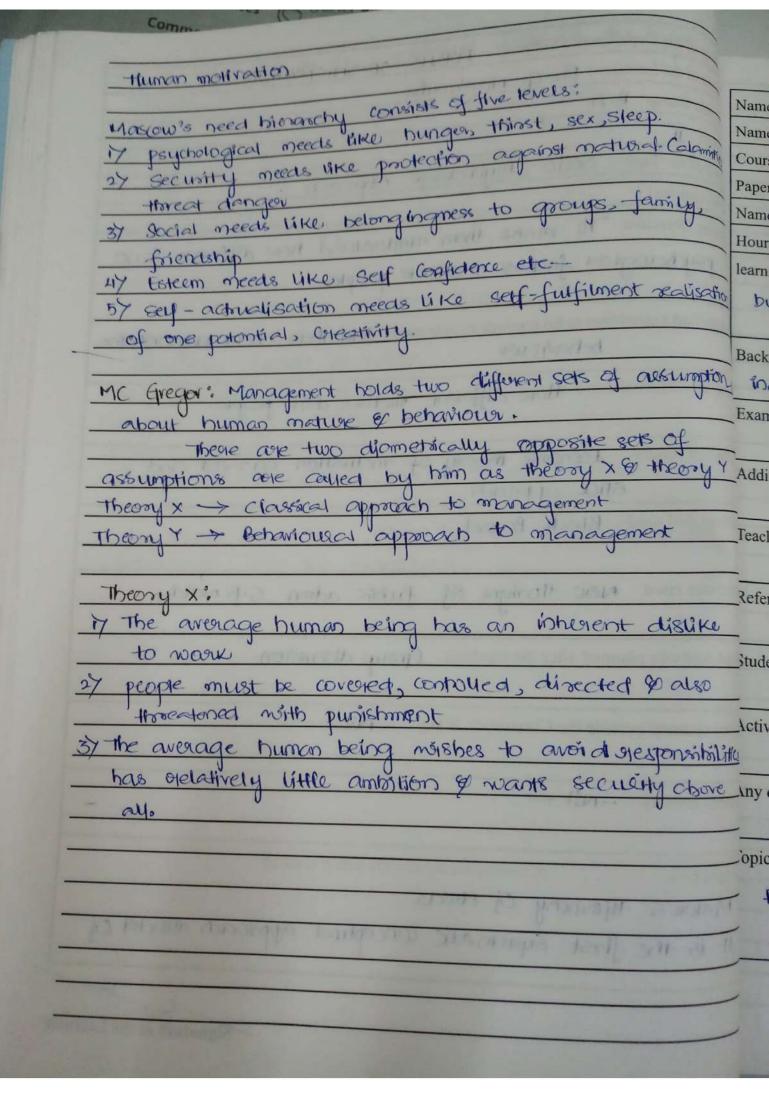

|
| are proper must be covered, contoued, directed or our                                                                                       |
| ctivity planned outside the Classroom, if any: - nul-                                                                                       |
| Si the average trunca being masters to aveid yearnestilling                                                                                 |
| ny other activity: -Nůl -                                                                                                                   |
| pic synopsis: (Continue on the reverse side if needed)  Malow's tijmanchy of Needs  It is the first system atk conceptual approach model of |



| Name of the Department / Subject                                                                                      |
|-----------------------------------------------------------------------------------------------------------------------|
| Name of the Department / Subject: PUBLIC ADMINISTRATION  Name of the Lecturer: Do. G. Nowmandly  Course/ Group: B. A. |
| 1 Ourse/ Grove 0                                                                                                      |
| Paper: T                                                                                                              |
| Name of the Topic: Fortage 1.1                                                                                        |
| Name of the Topic: Ecological Approach Hours required: