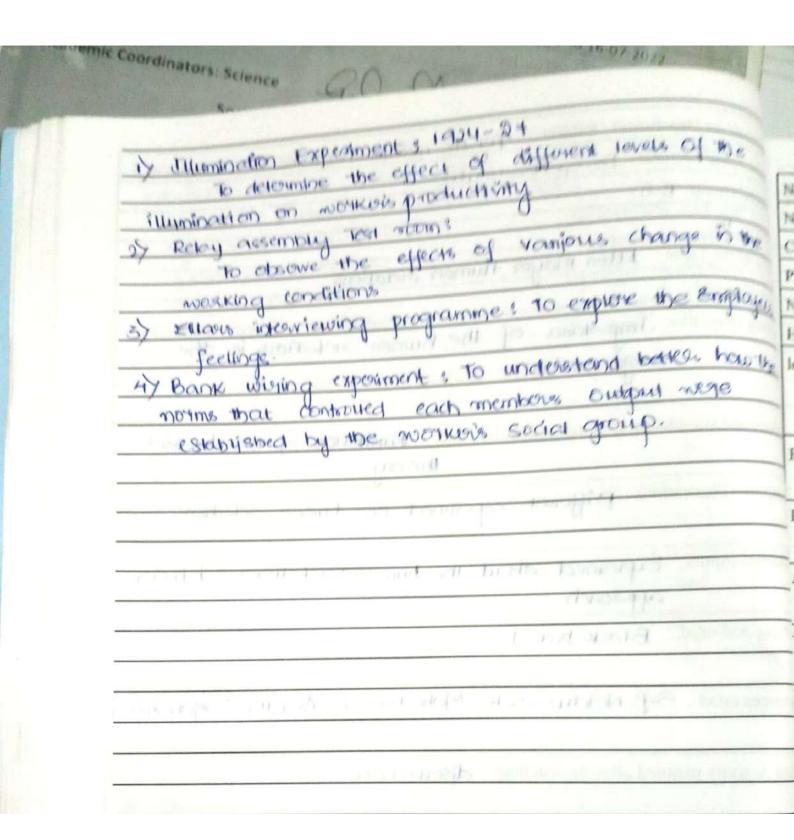

#### **SYNOPSIS: UNIT-II**

A human being constantly interacts with and is influenced by the environment and learns entire life. The experience one gets overtime modifies his behaviour to face the challenges in the environment. Therefore, learning changes behaviour and is in turn influenced by previous behaviour. It results in the permanent change in consumer's behaviour and attitude due to direct and indirect experience. Learning occurs in four ways: transmission, acquisition, accretion and emergence. Learning styles may be visual, auditory, reading and kinesthetic. Types of learning may be perceptual, stimulus response, motor, verbal, concept, discriminating, problem solving, attitude and observational learning.

#### TOPICS TO BE DISCUSSED

- 1. Learning: Meaning and Definitions.
- 2. Nature of Learning
- 3. Principle Elements of Learning.
- 4. Factors affecting Learning.
- 5. Learning Styles.
- 6. Types of Learning.
- 7. Theories of Leaning.
  - i. Trial and Error
  - ii. Classical Conditioning
  - iii. Operant Conditioning
  - iv. Social learning
  - v. Cognitive learning
  - vi. Insight learning
  - vii. Imitation